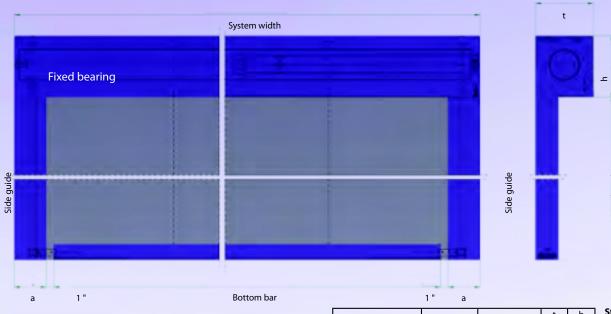

a = Dimension for the side guide

| Fabric        | System width | Drop length        | t<br>(mm)                       | h<br>(mm)                        |
|---------------|--------------|--------------------|---------------------------------|----------------------------------|
| Heliotex EW   | < 16 ' 5"    | ≤ 6'7"             | 7 <sup>1</sup> / <sub>2</sub> " | 7 1/2"                           |
| Heliotex EW   | < 16 ' 5"    | ≤ 19'8"            | 9 1/4"                          | 11 <sup>1</sup> / <sub>4</sub> " |
| Protex 1100.1 | < 16 ' 5"    | < 11'6"            | 7 1/2"                          | 7 1/2"                           |
| Protex 1100.1 | < 16 ' 5"    | > 11′6″ - ≤ 19′8″  | 7 1/2"                          | 7 3/4"                           |
| Protex 1100.1 | < 16′5″      | > 19′6″ - ≤ 22′11″ | 9 1/4"                          | 11 <sup>1</sup> / <sub>4</sub> " |

#### Standard dimensions

Special construction are possible for higher drop lengths or bigger system widths.