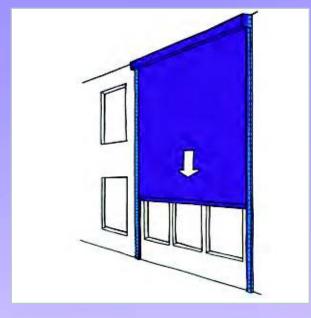

# Fibershield-F

The textile fire protection closure for openings in façades, installation outside a building

Outdoor weathering test with exterior application over 10 years UB III / B-05-006-A1