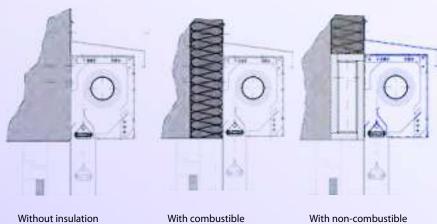

#### **Description of the Fibershield-F system**

- · special design for the application under climatic influence
- highest variability for installations to façades (non insulated façades, insulated façades, with combustible or non-combustible insulation)
- proven components for the application on the outside of a building, more than 15 years of experience
- · temperature control to avoid the icing of the side guides
- · safe drive units which guarantee a safe closing even in case of low temperatures
- · Gravigen-effect closing without auxiliary power supply, no firerated cables necessary

#### **Bottom bars**

With combustible insulation

With non-combustible insulation

(alternative solutions are possible in case of closing onto non-combustible materials)