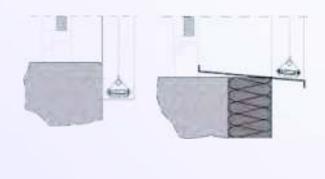

#### **Bottom bars**

With combustible insulation

With non-combustible insulation

(alternative solutions are possible in case of closing onto non-combustible materials)

## Installation of the side guides